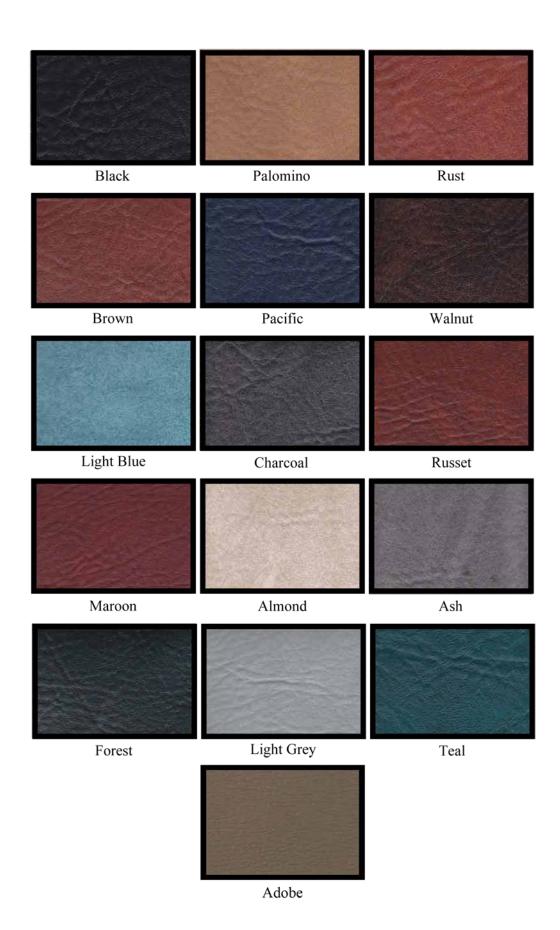

gth | (Measure length from outside edge to out                                                                                                                   |                                                                                   |
| • • • •                                             | om the bottom of the cover to the bottom<br>ne edge of the spa cover to the middle of th                                                                   | -                                                                                 |

To place your spa cover order, please fax or mail your order form to:

Sacramento Hot Tub Warehouse Phone: (916) 852-1140 Fax: (916) 852-9240 3310 Luyung Drive Rancho Cordova, CA 95742



| Customer approval | <br>Date |
|-------------------|----------|